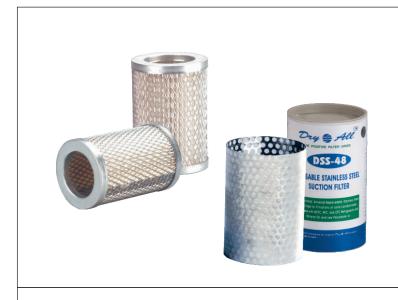

| SR<br>NO.                      | MODEL NO. | DIMENSIONS |      |     |      |    |      | REFER       |  |  |
|--------------------------------|-----------|------------|------|-----|------|----|------|-------------|--|--|
|                                |           | Α          |      | В   |      | С  |      | DRAWING NO. |  |  |
|                                |           | mm         | Inch | mm  | Inch | mm | Inch |             |  |  |
| SERIES 2 (SUCTION LINE FILTER) |           |            |      |     |      |    |      |             |  |  |
| 1                              | DPE-48-BD | 90         | 3.54 | 140 | 5.51 | 65 | 2.56 | 2           |  |  |
| 2                              | DSS-48    | 95         | 3.54 | 140 | 5.51 | NA | NA   | 3           |  |  |