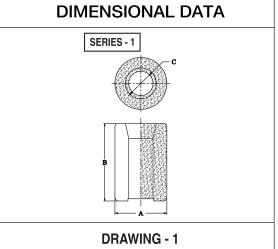

IMAGES, DRAWINGS & MODELS AVAILABLE

| SR<br>NO.                                | MODEL NO. | DIMENSIONS |      |     |      |    |      | REFER       |  |  |  |
|------------------------------------------|-----------|------------|------|-----|------|----|------|-------------|--|--|--|
|                                          |           | Α          |      | В   |      | С  |      | DRAWING NO. |  |  |  |
|                                          |           | mm         | Inch | mm  | Inch | mm | Inch |             |  |  |  |
| SERIES 1 (REPLACABLE FILTTER DRIER CORE) |           |            |      |     |      |    |      |             |  |  |  |
| 1                                        | DA-48     | 95         | 3.74 | 140 | 5.51 | 60 | 2.36 | 1           |  |  |  |
| 2                                        | DB-48     | 95         | 3.74 | 140 | 5.51 | 60 | 2.36 | 1           |  |  |  |
| 3                                        | DC-48     | 95         | 3.74 | 140 | 5.51 | 60 | 2.36 | 1           |  |  |  |
| 4                                        | DC-100    | 123        | 4.85 | 160 | 6.30 | 50 | 1.97 | 1           |  |  |  |