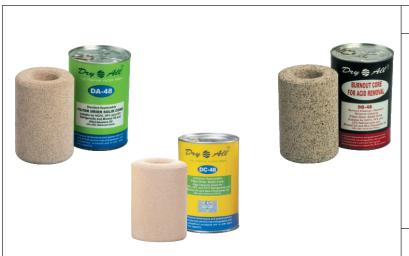

IMAGES, DRAWINGS & MODELS AVAILABLE

| SR<br>NO.                                | MODEL NO. | DIMENSIONS |      |     |      |    |      | REFER       |  |  |  |
|------------------------------------------|-----------|------------|------|-----|------|----|------|-------------|--|--|--|
|                                          |           | Α          |      | В   |      | С  |      | DRAWING NO. |  |  |  |
|                                          |           | mm         | Inch | mm  | Inch | mm | Inch |             |  |  |  |
| SERIES 1 (REPLACABLE FILTTER DRIER CORE) |           |            |      |     |      |    |      |             |  |  |  |
| 1                                        | DA-48     | 95         | 3.74 | 140 | 5.51 | 60 | 2.36 | 1           |  |  |  |
| 2                                        | DB-48     | 95         | 3.74 | 140 | 5.51 | 60 | 2.36 | 1           |  |  |  |
| 3                                        | DC-48     | 95         | 3.74 | 140 | 5.51 | 60 | 2.36 | 1           |  |  |  |
| 4                                        | DC-100    | 123        | 4.85 | 160 | 6.30 | 50 | 1.97 | 1           |  |  |  |