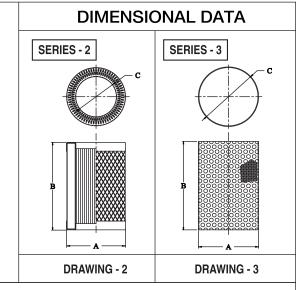

| SR<br>NO.                      | MODEL NO. | DIMENSIONS |      |     |      |    |      | REFER       |  |  |
|--------------------------------|-----------|------------|------|-----|------|----|------|-------------|--|--|
|                                |           | Α          |      | В   |      | С  |      | DRAWING NO. |  |  |
|                                |           | mm         | Inch | mm  | Inch | mm | Inch |             |  |  |
| SERIES 2 (SUCTION LINE FILTER) |           |            |      |     |      |    |      |             |  |  |
| 1                              | DPE-48-BD | 90         | 3.54 | 140 | 5.51 | 65 | 2.56 | 2           |  |  |
| 2                              | DSS-48    | 95         | 3.54 | 140 | 5.51 | NA | NA   | 3           |  |  |